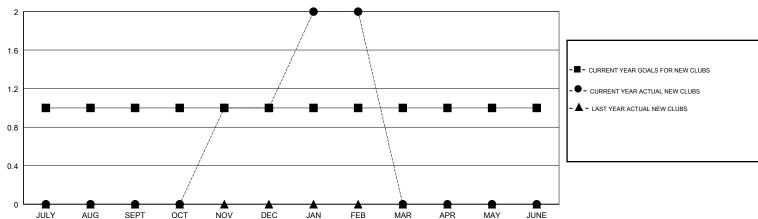

## District 20 K2

Results as of: 02/28/2018

| Clubs                 |               |           |               | Members               |                           |                         |                                              |
|-----------------------|---------------|-----------|---------------|-----------------------|---------------------------|-------------------------|----------------------------------------------|
| RESULTS FOR 2017-2018 |               |           |               | RESULTS FOR 2017-2018 |                           |                         |                                              |
| QUARTER               | NEW CLUB GOAL | NEW CLUBS | DROPPED CLUBS | QUARTER               | MEMBER GROWTH NET<br>GOAL | MEMBER GROWTH<br>ACTUAL | DROPPED MEMBERS ACTUAL (including transfers) |
| JULY/AUG/SEPT         | 1             | 0         | 0             | JULY/AUG/SEPT         | 20                        | 34                      | 33                                           |
| OCT/NOV/DEC           | 0             | 1         | 0             | OCT/NOV/DEC           | 0                         | 61                      | 55                                           |
| JAN/FEB/MAR           | 0             | 1         | 0             | JAN/FEB/MAR           | 10                        | 41                      | 7                                            |
| APR/MAY/JUNE          | 0             | 0         | 0             | APR/MAY/JUNE          | 0                         | 0                       | 0                                            |

## GOALS AND ACTUAL NEW CLUBS CUMULATIVE

| -■- MEMBER GROWTH NET GOAL        |  |
|-----------------------------------|--|
| - ● - MEMBER GROWTH ACTUAL        |  |
| - ▲ - LAST YEAR MEMBERSHIP ACTUAL |  |
|                                   |  |
|                                   |  |
|                                   |  |
|                                   |  |