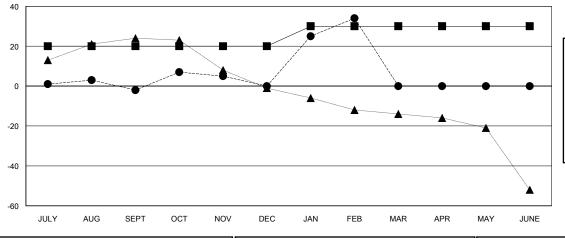

## District 20 K2

Results as of: 02/28/2018

| Clubs                 |               |           |               | Members               |                           |                         |                                              |
|-----------------------|---------------|-----------|---------------|-----------------------|---------------------------|-------------------------|----------------------------------------------|
| RESULTS FOR 2017-2018 |               |           |               | RESULTS FOR 2017-2018 |                           |                         |                                              |
| QUARTER               | NEW CLUB GOAL | NEW CLUBS | DROPPED CLUBS | QUARTER               | MEMBER GROWTH NET<br>GOAL | MEMBER GROWTH<br>ACTUAL | DROPPED MEMBERS ACTUAL (including transfers) |
| JULY/AUG/SEPT         | 1             | 0         | 0             | JULY/AUG/SEPT         | 20                        | 34                      | 33                                           |
| OCT/NOV/DEC           | 0             | 1         | 0             | OCT/NOV/DEC           | 0                         | 61                      | 55                                           |
| JAN/FEB/MAR           | 0             | 1         | 0             | JAN/FEB/MAR           | 10                        | 41                      | 7                                            |
| APR/MAY/JUNE          | 0             | 0         | 0             | APR/MAY/JUNE          | 0                         | 0                       | 0                                            |

## GOALS AND ACTUAL NEW CLUBS CUMULATIVE

| -■- MEMBER GROWTH NET GOAL        |  |
|-----------------------------------|--|
| - ● - MEMBER GROWTH ACTUAL        |  |
| - ▲ - LAST YEAR MEMBERSHIP ACTUAL |  |
|                                   |  |
|                                   |  |
|                                   |  |
|                                   |  |